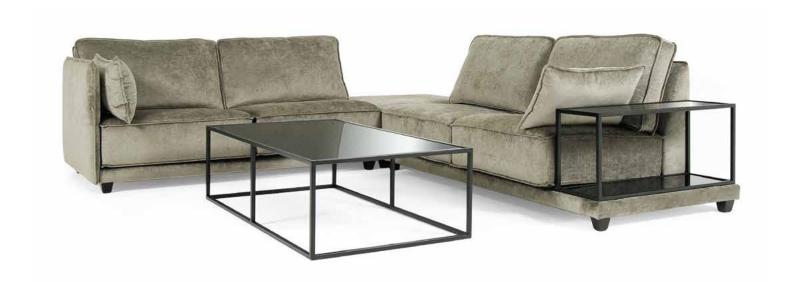

Take a seat on the hugely comfortable Bronte and enjoy the plush, enveloping support. Put your feet up with a book and drink nearby and you'll never want to leave. In the words of the designer, this is the "ergonomically correct slouch-couch", the perfectly layered foam capable of satisfying even the most discerning.

The modular elements also provide layout flexibility and the construction materials durable integrity through the years. It's all without compromise in style too, with contemporary lines and careful stitching providing a modern look that is aesthetically pleasing to the eye.

The individual pieces in the Bronte modular range can be held firmly together with optional Croc-Lock joining mechanisms.

Settees and end units can have a low wide arm option. (Height 63cm, width 9cm)

Put together your perfect layout with the versatile Bronte, here are a few examples. Descriptions clockwise from left.