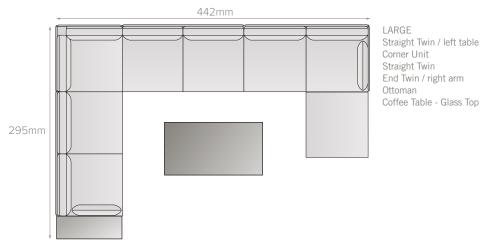

The individual pieces in the Bronte modular range can be held firmly together with optional Croc-Lock joining mechanisms.

Settees and end units can have a low wide arm option. (Height 63cm, width 9cm)

Put together your perfect layout with the versatile Bronte, here are a few examples. Descriptions clockwise from left.