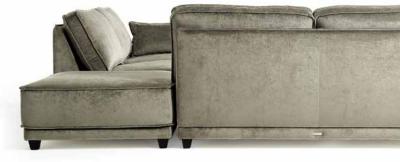

Take a seat on the hugely comfortable Bronte and enjoy the plush, enveloping support. Put your feet up with a book and drink nearby and you'll never want to leave. In the words of the designer, this is the "ergonomically correct slouch-couch", the perfectly layered foam capable of satisfying even the most discerning.

The modular elements also provide layout flexibility and the construction materials durable integrity through the years. It's all without compromise in style too, with contemporary lines and careful stitching providing a modern look that is aesthetically pleasing to the eye.