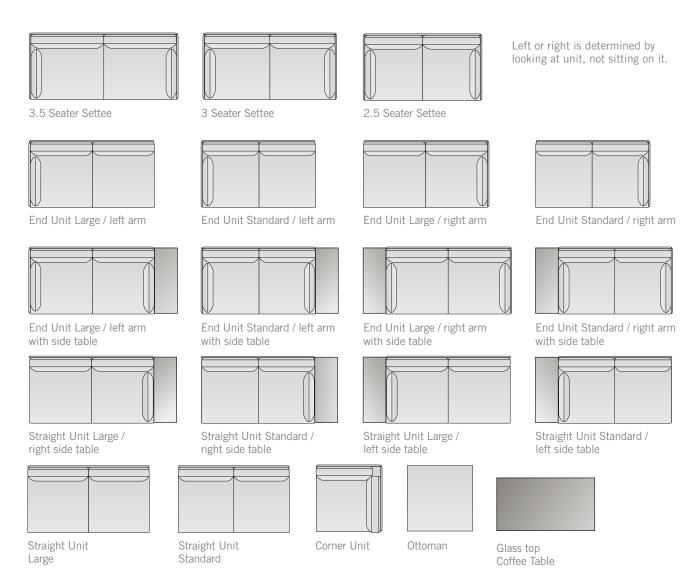

| DIMENSIONS (CM)                                  | W   | D  | Н  |
|--------------------------------------------------|-----|----|----|
| 3.5 Seater Settee                                | 208 | 92 | 85 |
| 3 Seater Settee                                  | 158 | 92 | 85 |
| 2.5 Seater Settee                                | 183 | 92 | 85 |
| End Unit Twin Large (LH / RH arm)                | 177 | 92 | 85 |
| End Unit Twin Standard (LH / RH arm)             | 162 | 92 | 85 |
| End Unit Twin Large (LH / RH arm) with Table     | 209 | 92 | 85 |
| End Unit Twin Standard (LH / RH arm) with Table  | 194 | 92 | 85 |
| Straight Unit Twin Large (no arms)               | 173 | 92 | 85 |
| Straight Unit Twin Standard (no arms)            | 158 | 92 | 85 |
| Straight Unit Twin Large (no arms) with Table    | 203 | 92 | 85 |
| Straight Unit Twin Standard (no arms) with Table | 188 | 92 | 85 |
| Corner Unit                                      | 92  | 92 | 85 |
| Seat height                                      |     |    | 47 |
| Ottoman                                          | 92  | 92 | 47 |
| Coffee Table - Glass Top                         | 120 | 65 | 40 |
| Side Arm Cushion                                 | 70  | 50 |    |

The individual pieces in the Bronte modular range can be held firmly together with optional Croc-Lock joining mechanisms.

Settees and end units can have a low wide arm option. (Height 63cm, width 9cm)

Put together your perfect layout with the versatile Bronte, here are a few examples. Descriptions clockwise from left.