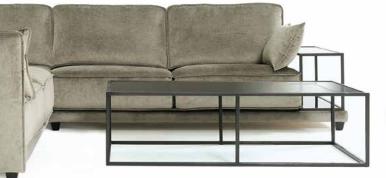

Take a seat on the hugely comfortable Bronte and enjoy the plush, enveloping support. Put your feet up with a book and drink nearby and you'll never want to leave. In the words of the designer, this is the "ergonomically correct slouch-couch", the perfectly layered foam capable of satisfying even the most discerning.

The modular elements also provide layout flexibility and the construction materials durable integrity through the years. It's all without compromise in style too, with contemporary lines and careful stitching providing a modern look that is aesthetically pleasing to the eye.