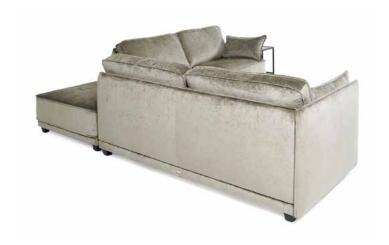

Take a seat on the hugely comfortable Bronte and enjoy the plush, enveloping support. Put your feet up with a book and drink nearby and you'll never want to leave. In the words of the designer, this is the "ergonomically correct slouch-couch", the perfectly layered foam capable of satisfying even the most discerning.

The modular elements also provide layout flexibility and the construction materials durable integrity through the years. It's all without compromise in style too, with contemporary lines and careful stitching providing a modern look that is aesthetically pleasing to the eye.