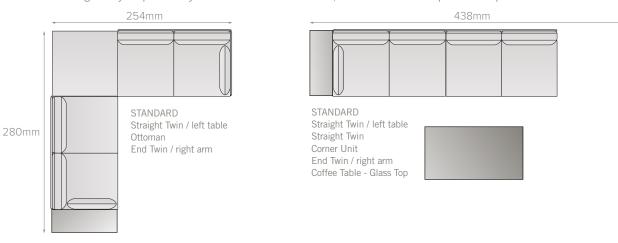

The individual pieces in the Bronte modular range can be held firmly together with optional Croc-Lock joining mechanisms.

Settees and end units can have a low wide arm option. (Height 63cm, width 9cm)

Put together your perfect layout with the versatile Bronte, here are a few examples. Descriptions clockwise from left.