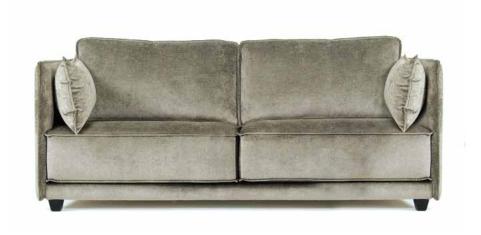

Take a seat on the hugely comfortable Bronte and enjoy the plush, enveloping support. Put your feet up with a book and drink nearby and you'll never want to leave. In the words of the designer, this is the "ergonomically correct slouch-couch", the perfectly layered foam capable of satisfying even the most discerning.

The modular elements also provide layout flexibility and the construction materials durable integrity through the years. It's all without compromise in style too, with contemporary lines and careful stitching providing a modern look that is aesthetically pleasing to the eye.