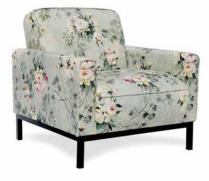

The charcoal coated base is standard, devised to suit any number of coverings, making the Jed a truly versatile piece. It suits the residential lounge and the commercial waiting room (ensuring people will be happy to linger).

Jed's adaptability is further enhanced with the choice of a wide or narrow arm and options to change base to top stitched or timber plynth and wooden legs.

| DIMENSION (CM)               | W   | D  | Н  | SH   |
|------------------------------|-----|----|----|------|
| 3.5 Seater Settee Wide arm   | 250 | 82 | 79 | 43.5 |
| 3.5 Seater Settee Narrow Arm | 228 | 82 | 79 | 43.5 |
| 3.0 Seater Settee Wide arm   | 217 | 82 | 79 | 43.5 |
| 3.0 Seater Settee Narrow Arm | 195 | 82 | 79 | 43.5 |
| 2.5 Seater Settee Wide arm   | 185 | 82 | 79 | 43.5 |
| 2.5 Seater Settee Narrow Arm | 163 | 82 | 79 | 43.5 |
| 2 Seater Settee Wide arm     | 161 | 82 | 79 | 43.5 |
| 2 Seater Settee Narrow Arm   | 139 | 82 | 79 | 43.5 |
| Chair Wide arm               | 104 | 82 | 79 | 43.5 |
| Chair Narrow Arm             | 82  | 82 | 79 | 43.5 |