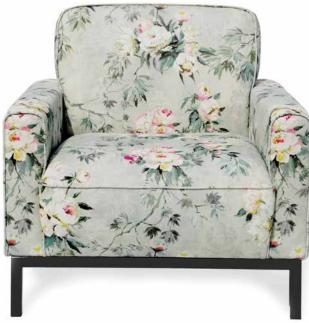

Jed's adaptability is further enhanced with the choice of a wide or narrow arm and options to change base to top stitched or timber plynth and wooden legs.

| DIMENSION (CM)               | W   | D  | Н  | SH   |
|------------------------------|-----|----|----|------|
| 3.5 Seater Settee Wide arm   | 250 | 82 | 79 | 43.5 |
| 3.5 Seater Settee Narrow Arm | 228 | 82 | 79 | 43.5 |
| 3.0 Seater Settee Wide arm   | 217 | 82 | 79 | 43.5 |
| 3.0 Seater Settee Narrow Arm | 195 | 82 | 79 | 43.5 |
| 2.5 Seater Settee Wide arm   | 185 | 82 | 79 | 43.5 |
| 2.5 Seater Settee Narrow Arm | 163 | 82 | 79 | 43.5 |
| 2 Seater Settee Wide arm     | 161 | 82 | 79 | 43.5 |
| 2 Seater Settee Narrow Arm   | 139 | 82 | 79 | 43.5 |
| Chair Wide arm               | 104 | 82 | 79 | 43.5 |
| Chair Narrow Arm             | 82  | 82 | 79 | 43.5 |