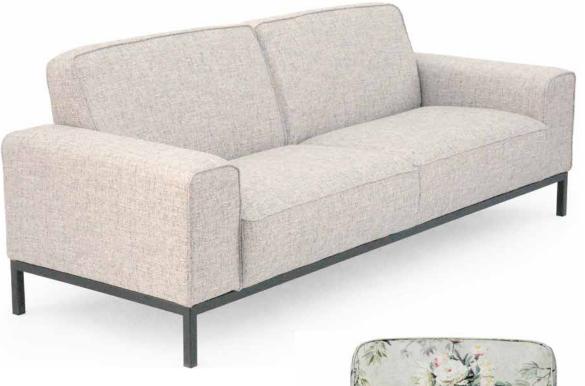

Classic, clean and contemporary, the Jed's simplicity of design belies its focused bearing and clever adaptability. Sitting upon a rigid steel base, the settee may at first seem

angular, even severe. But that potential sharpness is circumvented with edges softened by gentle curves and the careful balance overall of aesthetic appeal and physical comfort. This provides a fresh settee with confident simplicity and style.

The charcoal coated base is standard, devised to suit any number of coverings, making the Jed a truly versatile piece. It suits the residential lounge and the commercial waiting room (ensuring people will be happy to linger).

Jed's adaptability is further enhanced with the choice of a wide or narrow arm and options to change base to top stitched or timber plynth and wooden legs.

| DIMENSION (CM)               | W   | D  | Н  | SH   |
|------------------------------|-----|----|----|------|
| 3.5 Seater Settee Wide arm   | 250 | 82 | 79 | 43.5 |
| 3.5 Seater Settee Narrow Arm | 228 | 82 | 79 | 43.5 |
| 3.0 Seater Settee Wide arm   | 217 | 82 | 79 | 43.5 |
| 3.0 Seater Settee Narrow Arm | 195 | 82 | 79 | 43.5 |
| 2.5 Seater Settee Wide arm   | 185 | 82 | 79 | 43.5 |
| 2.5 Seater Settee Narrow Arm | 163 | 82 | 79 | 43.5 |
| 2 Seater Settee Wide arm     | 161 | 82 | 79 | 43.5 |
| 2 Seater Settee Narrow Arm   | 139 | 82 | 79 | 43.5 |
| Chair Wide arm               | 104 | 82 | 79 | 43.5 |
| Chair Narrow Arm             | 82  | 82 | 79 | 43.5 |