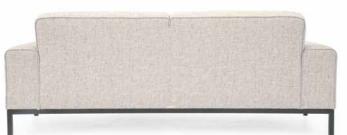

Classic, clean and contemporary, the Jed's simplicity of design belies its focused bearing and clever adaptability. Sitting upon a rigid steel base, the settee may at first seem

angular, even severe. But that potential sharpness is circumvented with edges softened by gentle curves and the careful balance overall of aesthetic appeal and physical comfort. This provides a fresh settee with confident simplicity and style.

The charcoal coated base is standard, devised to suit any number of coverings, making the Jed a truly versatile piece. It suits the residential lounge and the commercial waiting room (ensuring people will be happy to linger).

Jed's adaptability is further enhanced with the choice of a wide or narrow arm and options to change base to top stitched or timber plynth and wooden legs.

| DIMENSION (CM)               | W   | D  | Н  | SH   |
|------------------------------|-----|----|----|------|
| 3.5 Seater Settee Wide arm   | 250 | 82 | 79 | 43.5 |
| 3.5 Seater Settee Narrow Arm | 228 | 82 | 79 | 43.5 |
| 3.0 Seater Settee Wide arm   | 217 | 82 | 79 | 43.5 |
| 3.0 Seater Settee Narrow Arm | 195 | 82 | 79 | 43.5 |
| 2.5 Seater Settee Wide arm   | 185 | 82 | 79 | 43.5 |
| 2.5 Seater Settee Narrow Arm | 163 | 82 | 79 | 43.5 |
| 2 Seater Settee Wide arm     | 161 | 82 | 79 | 43.5 |
| 2 Seater Settee Narrow Arm   | 139 | 82 | 79 | 43.5 |
| Chair Wide arm               | 104 | 82 | 79 | 43.5 |
| Chair Narrow Arm             | 82  | 82 | 79 | 43.5 |