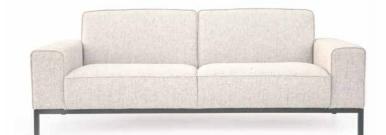

Classic, clean and contemporary, the Jed's simplicity of design belies its focused bearing and clever adaptability. Sitting upon a rigid steel base, the settee may at first seem

angular, even severe. But that potential sharpness is circumvented with edges softened by gentle curves and the careful balance overall of aesthetic appeal and physical comfort. This provides a fresh settee with confident simplicity and style.

The charcoal coated base is standard, devised to suit any number of coverings, making the Jed a truly versatile piece. It suits the residential lounge and the commercial waiting room (ensuring people will be happy to linger).