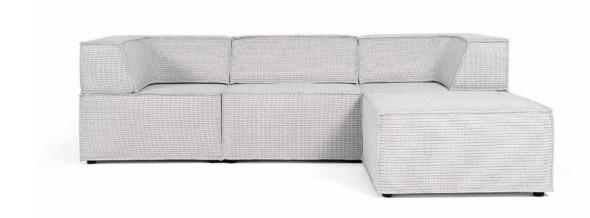

Mix sections, match style, build your QBE. With innovative weighted backs and corner sections this unique range redefines the

lounge suite with a sophisticated and adaptable approach to modular seating.

The QBE suits both domestic and commercial uses. It is ideal seating for foyers and large spaces.

Tetris lovers will certainly love it – not only is it reminiscent of the classic computer game, the QBE can provide just as much joy in its configuration possibilities.

Configure QBE just about any way you want.

| DIMENSIONS (CM)           | W    | D  | Н   | SH |
|---------------------------|------|----|-----|----|
| Straight Unit standard    | 90   | 90 | 121 | 44 |
| Corner / End Unit standar | d 90 | 90 | 121 | 44 |
| Base / Ottoman standard   | 90   | 90 | 44  | 44 |
| Straight Unit small       | 83   | 83 | 75  | 44 |
| Corner / End Unit small   | 83   | 83 | 75  | 44 |
| Base / Ottoman small      | 83   | 83 | 44  | 44 |