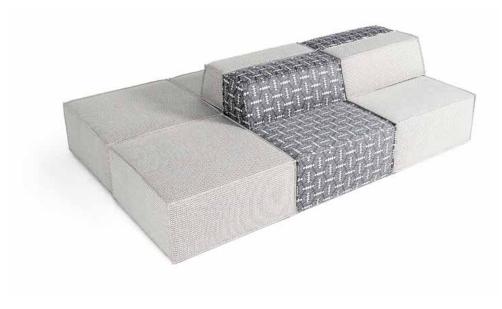

Mix sections, match style, build your QBE. With innovative weighted backs and corner sections this unique range redefines the

lounge suite with a sophisticated and adaptable approach to modular seating.

The QBE suits both domestic and commercial uses. It is ideal seating for foyers and large spaces.

Tetris lovers will certainly love it – not only is it reminiscent of the classic computer game, the QBE can provide just as much joy in its configuration possibilities.

The potential arrangements are only limited by your coordination skills and available space.

Standard size 90cm<sup>2</sup>

360mm

450mm

6 x Straight Unit standard
1 x Corner/End Unit standard
1 x Base / Ottoman standard