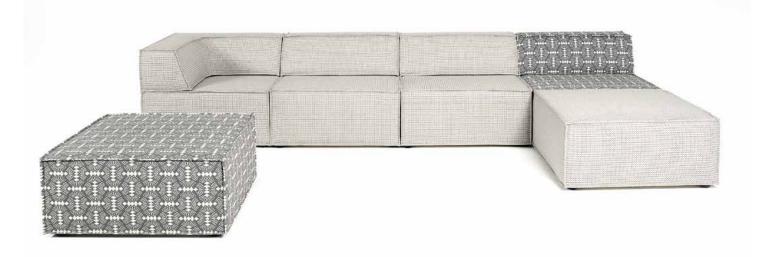

Mix sections, match style, build your QBE. With innovative weighted backs and corner sections this unique range redefines the

lounge suite with a sophisticated and adaptable approach to modular seating.

The QBE suits both domestic and commercial uses. It is ideal seating for foyers and large spaces.

Tetris lovers will certainly love it – not only is it reminiscent of the classic computer game, the QBE can provide just as much joy in its configuration possibilities.

Configure QBE just about any way you want.

| DIMENSIONS (CM)           | W    | D  | Н   | SH |
|---------------------------|------|----|-----|----|
| Straight Unit standard    | 90   | 90 | 121 | 44 |
| Corner / End Unit standar | d 90 | 90 | 121 | 44 |
| Base / Ottoman standard   | 90   | 90 | 44  | 44 |
| Straight Unit small       | 83   | 83 | 75  | 44 |
| Corner / End Unit small   | 83   | 83 | 75  | 44 |
| Base / Ottoman small      | 83   | 83 | 44  | 44 |