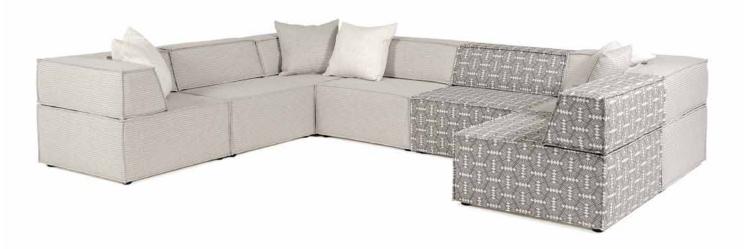

Mix sections, match style, build your QBE. With innovative weighted backs and corner sections this unique range redefines the

lounge suite with a sophisticated and adaptable approach to modular seating.

The QBE suits both domestic and commercial uses. It is ideal seating for foyers and large spaces.

Tetris lovers will certainly love it – not only is it reminiscent of the classic computer game, the QBE can provide just as much joy in its configuration possibilities.