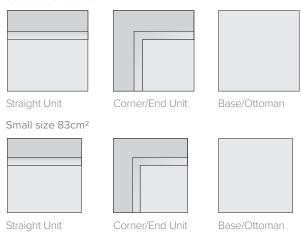

Configure QBE just about any way you want.

| DIMENSIONS (CM)           | W    | D  | Н   | SH |
|---------------------------|------|----|-----|----|
| Straight Unit standard    | 90   | 90 | 121 | 44 |
| Corner / End Unit standar | d 90 | 90 | 121 | 44 |
| Base / Ottoman standard   | 90   | 90 | 44  | 44 |
| Straight Unit small       | 83   | 83 | 75  | 44 |
| Corner / End Unit small   | 83   | 83 | 75  | 44 |
| Base / Ottoman small      | 83   | 83 | 44  | 44 |

The potential arrangements are only limited by your coordination skills and available space.

Standard size 90cm<sup>2</sup>

360mm

450mm

6 x Straight Unit standard
1 x Corner/End Unit standard
1 x Base / Ottoman standard

6 x Straight Unit small 1 x Corner/End Unit small 1 x Base / Ottoman small

1000 FERRY ROAD, PO BOX 19-548, CHRISTCHURCH, NEW ZEALAND.
PHONE: 03 384 2999, FAX: 03 384 2997, EMAIL: INFO@KOVACS.CO.NZ, WEBSITE: WWW.KOVACS.CO.NZ