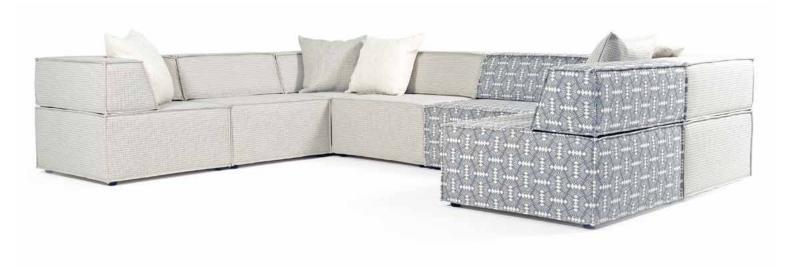

Mix sections, match style, build your QBE. With innovative weighted backs and corner sections this unique range redefines the

lounge suite with a sophisticated and adaptable approach to modular seating.

The QBE suits both domestic and commercial uses. It is ideal seating for foyers and large spaces.

Tetris lovers will certainly love it – not only is it reminiscent of the classic computer game, the QBE can provide just as much joy in its configuration possibilities.

Configure QBE just about any way you want.

| DIMENSIONS (CM)           | W    | D  | Н   | SH |
|---------------------------|------|----|-----|----|
| Straight Unit standard    | 90   | 90 | 121 | 44 |
| Corner / End Unit standar | d 90 | 90 | 121 | 44 |
| Base / Ottoman standard   | 90   | 90 | 44  | 44 |
| Straight Unit small       | 83   | 83 | 75  | 44 |
| Corner / End Unit small   | 83   | 83 | 75  | 44 |
| Base / Ottoman small      | 83   | 83 | 44  | 44 |