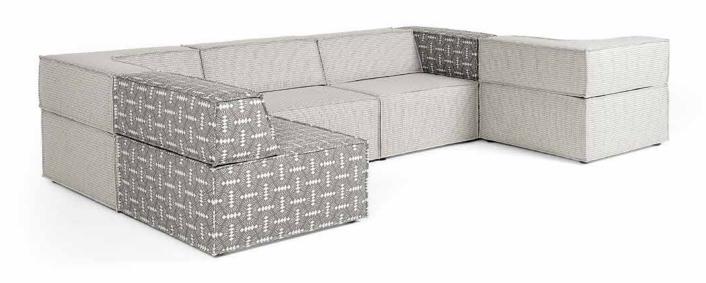

Mix sections, match style, build your QBE. With innovative weighted backs and corner sections this unique range redefines the

lounge suite with a sophisticated and adaptable approach to modular seating.

The QBE suits both domestic and commercial uses. It is ideal seating for foyers and large spaces.

Tetris lovers will certainly love it – not only is it reminiscent of the classic computer game, the QBE can provide just as much joy in its configuration possibilities.