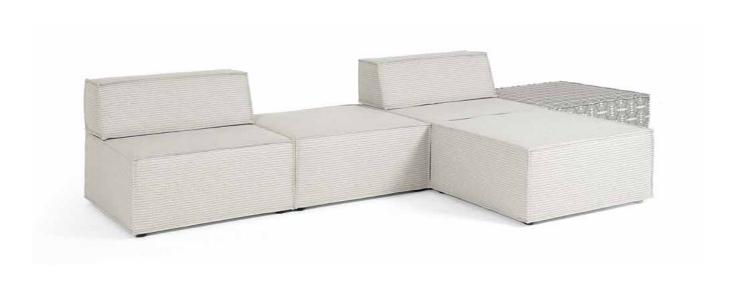

Mix sections, match style, build your QBE. With innovative weighted backs and corner sections this unique range redefines the

lounge suite with a sophisticated and adaptable approach to modular seating.

The potential arrangements are only limited by your coordination skills and available space.

Standard size 90cm<sup>2</sup>

360mm

450mm

6 x Straight Unit standard
1 x Corner/End Unit standard
1 x Base / Ottoman standard