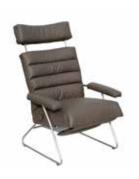

## Adele

The recent debut of the Adele has seen many a double-take from those looking through the showroom. The chair's small footprint and a light, Scandinavian design character makes it at first appear slight and insubstantial. Beneath the surface this chair benefits from incredibly sturdy construction, and above it the sitting experience is one of faultless support and incredible comfort. The headrest features both height and angle adjustment while the sliding armrests follow the body movement when reclining.

## **DIMENSIONS**

Total height 100-110
Seat height 46
Total width 74
Depth upright 80
Depth reclined 160-170

The Adele frame is chrome plated polished steel.