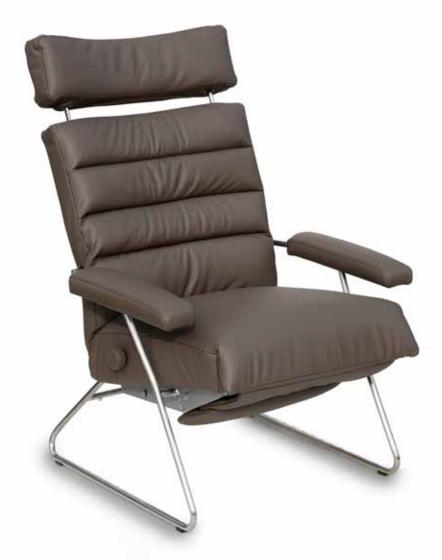

## Adele

The recent debut of the Adele has seen many a double-take from those looking through the showroom. The chair's small footprint and a light, Scandinavian design character makes it at first appear slight and insubstantial. Beneath the surface this chair benefits from incredibly sturdy construction, and above it the sitting experience is one of faultless support and incredible comfort. The headrest features both height and angle adjustment while the sliding armrests follow the body movement when reclining.

## **DIMENSIONS**

Total height 100-110
Seat height 46
Total width 74
Depth upright 80
Depth reclined 160-170

The Adele frame is chrome plated polished steel.