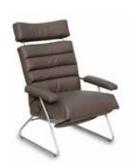

## Adele

The recent debut of the Adele has seen many a double-take from those looking through the showroom. The chair's small footprint and a light, Scandinavian design character makes it at first appear slight and insubstantial. Beneath the surface this chair benefits from incredibly sturdy construction, and above it the sitting experience is one of faultless support and incredible comfort. The headrest features both height and angle adjustment while the sliding armrests follow the body movement when reclining.

## **DIMENSIONS**

Total height 100-110
Seat height 46
Total width 74
Depth upright 80
Depth reclined 160-170

The Adele frame is chrome plated polished steel.