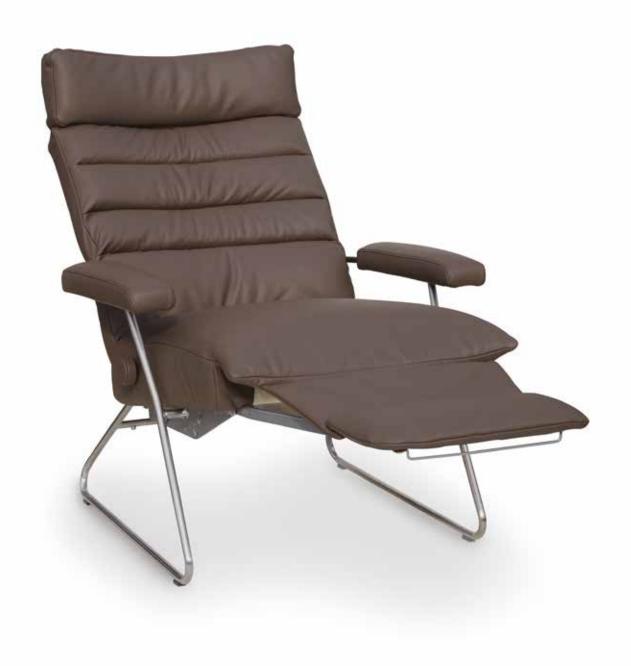

## Adele

The recent debut of the Adele has seen many a double-take from those looking through the showroom. The chair's small footprint and a light, Scandinavian design character makes it at first appear slight and insubstantial. Beneath the surface this chair benefits from incredibly sturdy construction, and above it the sitting experience is one of faultless support and incredible comfort. The headrest features both height and angle adjustment while the sliding armrests follow the body movement when reclining.

## **DIMENSIONS**

Total height 100-110
Seat height 46
Total width 74
Depth upright 80
Depth reclined 160-170

The Adele frame is chrome plated polished steel.