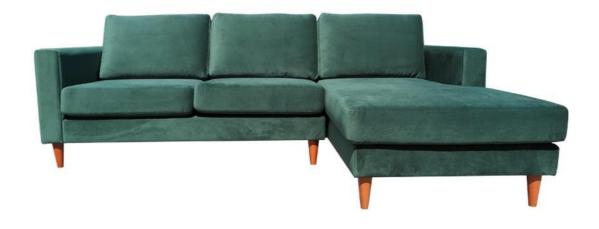

## Alyssa

A simple modern square design with a medium slim arm comes standard with separate seat and back cushions. A fully configurable design with plenty of options to suit your room. All wooden legs come in our standard range of colours Rimu, Wenge (black) or Walnut.