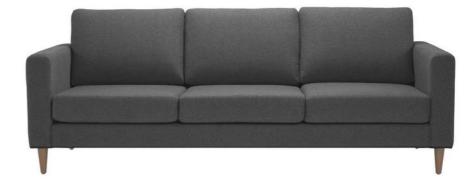

## Alyssa

A simple modern square design with a medium slim arm comes standard with separate seat and back cushions. A fully configurable design with plenty of options to suit your room. All wooden legs come in our standard range of colours Rimu, Wenge (black) or Walnut.