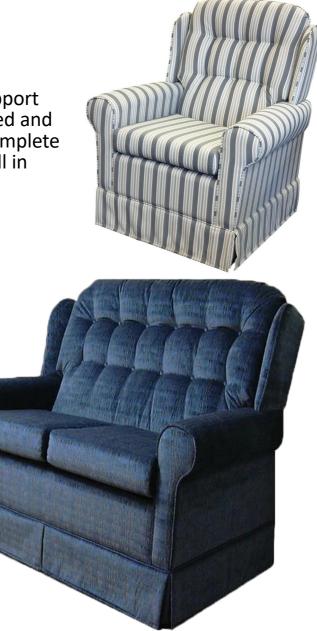

## Cambridge

A classic design with traditional buttoning, it has fantastic head support with a high fixed back and wings. The rolled arm is simple and piped and it comes with a separate seat cushion, the base has a valance to complete this timeless elegant style. A nice compact design which works well in smaller spaces.