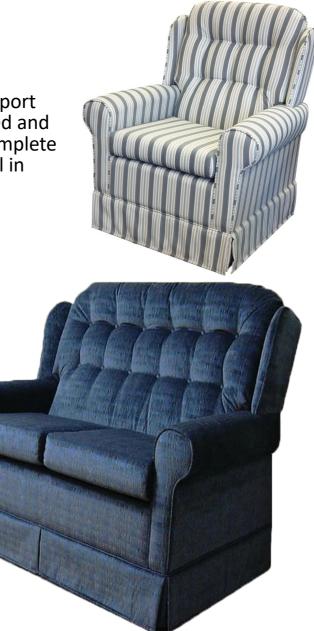

## Cambridge

A classic design with traditional buttoning, it has fantastic head support with a high fixed back and wings. The rolled arm is simple and piped and it comes with a separate seat cushion, the base has a valance to complete this timeless elegant style. A nice compact design which works well in smaller spaces.