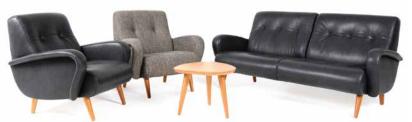

Stunning in either fabric or leather the Groovy is shown left with the Mod side table 01.

We decided to reinterpret this classic to highlight both the resiliency and sense of energy and optimism in our hometown. The Groovy chair and

settee provides timeless sophistication and superior structural and surface integrity.

The chair, available in both fabric and leather, is a laid-back, deceptively spacious piece. With its stylish leather demeanour the couch is both elegant yet slightly irreverent, a look that matches the decorative bearing with pure design functionality. The message behind both is simple – now is the time to get back into our groove.