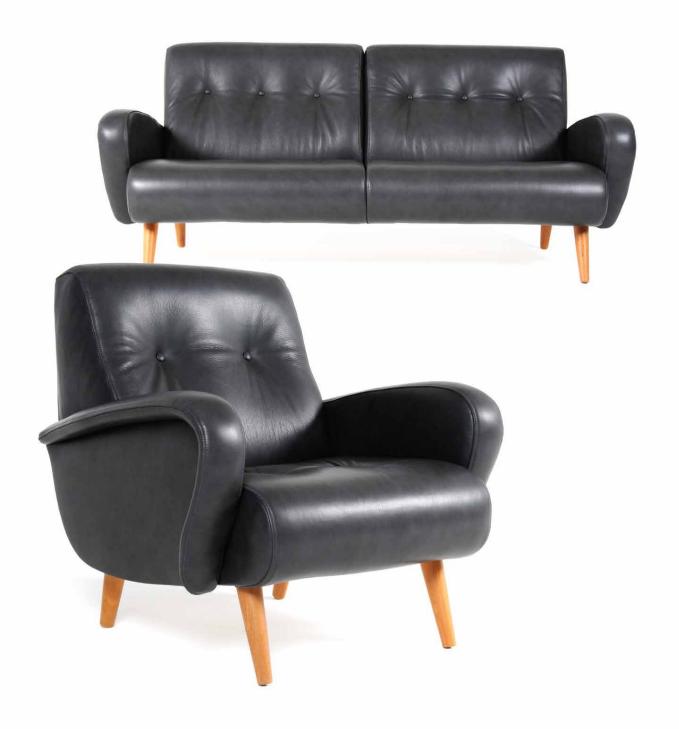

Stunning in either fabric or leather the Groovy is shown left with the Mod side table 01.

We decided to reinterpret this classic to highlight both the resiliency and sense of energy and optimism in our hometown. The Groovy chair and

settee provides timeless sophistication and superior structural and surface integrity.

The chair, available in both fabric and leather, is a laid-back, deceptively spacious piece. With its stylish leather demeanour the couch is both elegant yet slightly irreverent, a look that matches the decorative bearing with pure design functionality. The message behind both is simple – now is the time to get back into our groove.