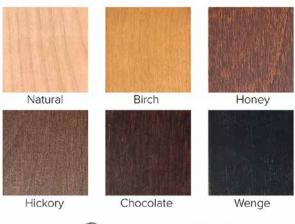

The solid wood legs are polished to a satin finish and are available in six standard colours.

1000 FERRY ROAD, PO BOX 19-548, CHRISTCHURCH, NEW ZEALAND.
PHONE: 03 384 2999, FAX: 03 384 2997, EMAIL: INFO@KOVACS.CO.NZ, WEBSITE: WWW.KOVACS.CO.NZ