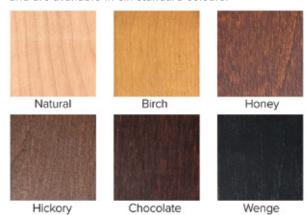

The solid wood legs are polished to a satin finish and are available in six standard colours.

1000 FERRY ROAD, PO BOX 19-548, CHRISTCHURCH, NEW ZEALAND.
PHONE: 03 384 2999, FAX: 03 384 2997, EMAIL: INFO@KOVACS.CO.NZ, WEBSITE: WWW.KOVACS.CO.NZ