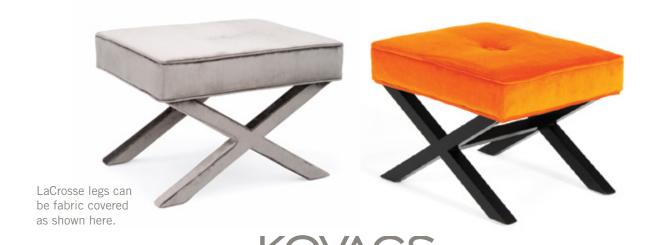

Elegant yet simple, multifunctional and with a compact size, the LaCrosse provides the perfect accessory to many different furniture designs and a diverse range of interior styles.

It's probably due to this reason that our interior design clients have responded so well to its introduction. They recognise the playful adaptability of the style, that it can be covered in a range of fabrics and timber finishes enhancing this usability.

The solid wood legs are polished to a satin finish and are available in six standard colours.

1000 FERRY ROAD, PO BOX 19-548, CHRISTCHURCH, NEW ZEALAND.
PHONE: 03 384 2999, FAX: 03 384 2997, EMAIL: INFO@KOVACS.CO.NZ, WEBSITE: WWW.KOVACS.CO.NZ