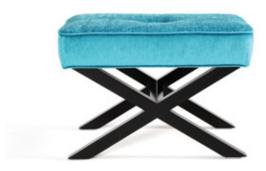

Elegant yet simple, multifunctional and with a compact size, the LaCrosse provides the perfect accessory to many different furniture designs and a diverse range of interior styles.

It's probably due to this reason that our interior design clients have responded so well to its introduction. They recognise the playful adaptability of the style, that it can be covered in a range of fabrics and timber finishes enhancing this usability.

| DIMENSIONS (CM) | W  | D  | Н  |
|-----------------|----|----|----|
| OT15 LaCrosse   | 64 | 48 | 42 |

The LaCrosse stool enjoys universal appeal, and with colour, verve and attitude this piece will enhance any room in which it finds a home.