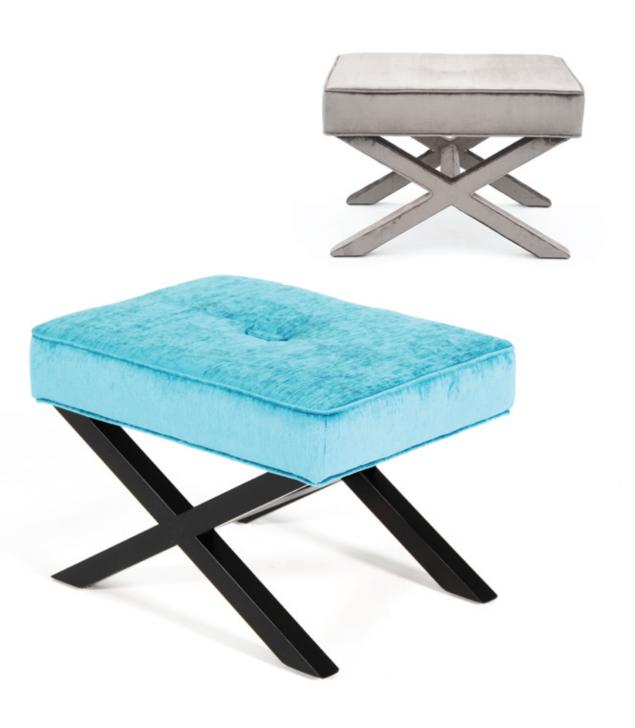

Elegant yet simple, multifunctional and with a compact size, the LaCrosse provides the perfect accessory to many different furniture designs and a diverse range of interior styles.

It's probably due to this reason that our interior design clients have responded so well to its introduction. They recognise the playful adaptability of the style, that it can be covered in a range of fabrics and timber finishes enhancing this usability.

| DIMENSIONS (CM) | W  | D  | Н  |
|-----------------|----|----|----|
| OT15 LaCrosse   | 64 | 48 | 42 |

The LaCrosse stool enjoys universal appeal, and with colour, verve and attitude this piece will enhance any room in which it finds a home.

The solid wood legs are polished to a satin finish and are available in six standard colours.

1000 FERRY ROAD, PO BOX 19-548, CHRISTCHURCH, NEW ZEALAND.
PHONE: 03 384 2999, FAX: 03 384 2997, EMAIL: INFO@KOVACS.CO.NZ, WEBSITE: WWW.KOVACS.CO.NZ