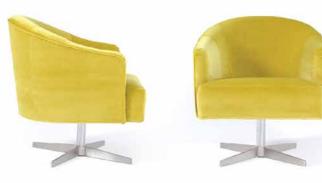

The Louis chair has instant appeal for those who want the best blend of quality, comfort and contemporary design.

Durable frame construction, attention to detail and resilient seat foams, combined with a super web seat suspension system and a generous seat width ensure lasting comfort.

The Louis can be made up in either leather or fabric and the sturdy swivel stand base is standard in brushed stainless.

| DIMENSIONS (CM)   | W  | D  | Н  | SH |
|-------------------|----|----|----|----|
| Chair             | 71 | 73 | 79 | 45 |
| SH = Seat height. |    |    |    |    |

Comfort and good looks that last – the Louis is padded throughout with high resilient foam for that lasting ultimate comfort.

Optional black swivel base.

1000 FERRY ROAD, PO BOX 19-548, CHRISTCHURCH, NEW ZEALAND. PHONE: 03 384 2999, FAX: 03 384 2997, EMAIL: INFO@KOVACS.CO.NZ, WEBSITE: WWW.KOVACS.CO.NZ