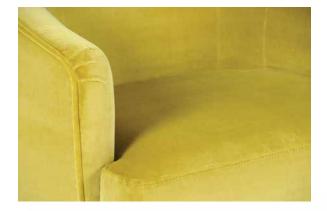

The Louis chair has instant appeal for those who want the best blend of quality, comfort and contemporary design.

Durable frame construction, attention to detail and resilient seat foams, combined with a super web seat suspension system and a generous seat width ensure lasting comfort.

Comfort and good looks that last – the Louis is padded throughout with high resilient foam for that lasting ultimate comfort.

Optional black swivel base.

1000 FERRY ROAD, PO BOX 19-548, CHRISTCHURCH, NEW ZEALAND. PHONE: 03 384 2999, FAX: 03 384 2997, EMAIL: INFO@KOVACS.CO.NZ, WEBSITE: WWW.KOVACS.CO.NZ