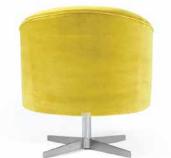

The Louis chair has instant appeal for those who want the best blend of quality, comfort and contemporary design.

Durable frame construction, attention to detail and resilient seat foams, combined with a super web seat suspension system and a generous seat width ensure lasting comfort.

The Louis can be made up in either leather or fabric and the sturdy swivel stand base is standard in brushed stainless.

| DIMENSIONS (CM)   | W  | D  | Н  | SH |
|-------------------|----|----|----|----|
| Chair             | 71 | 73 | 79 | 45 |
| SH = Seat height. |    |    |    |    |

Comfort and good looks that last – the Louis is padded throughout with high resilient foam for that lasting ultimate comfort.

Optional black swivel base.

1000 FERRY ROAD, PO BOX 19-548, CHRISTCHURCH, NEW ZEALAND. PHONE: 03 384 2999, FAX: 03 384 2997, EMAIL: INFO@KOVACS.CO.NZ, WEBSITE: WWW.KOVACS.CO.NZ