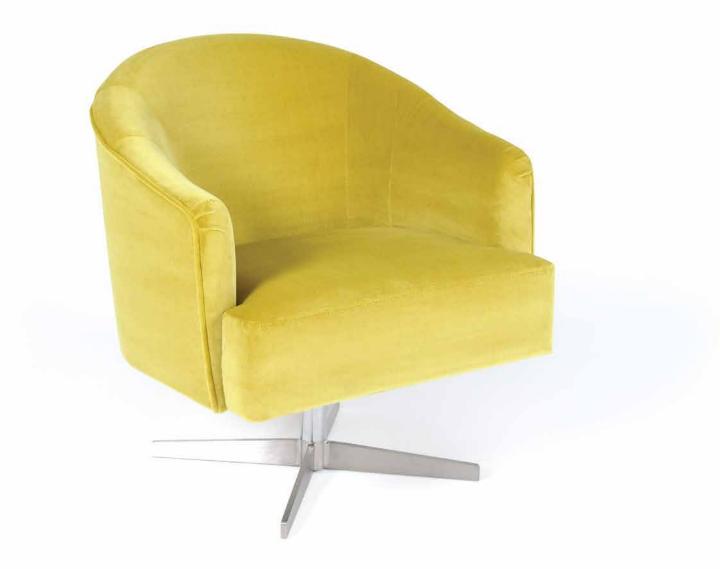

The Louis chair has instant appeal for those who want the best blend of quality, comfort and contemporary design.

Durable frame construction, attention to detail and resilient seat foams, combined with a super web seat suspension system and a generous seat width ensure lasting comfort.

The Louis can be made up in either leather or fabric and the sturdy swivel stand base is standard in brushed stainless.

| DIMENSIONS (CM)   | W  | D  | Н  | SH |
|-------------------|----|----|----|----|
| Chair             | 71 | 73 | 79 | 45 |
| SH = Seat height. |    |    |    |    |

Comfort and good looks that last – the Louis is padded throughout with high resilient foam for that lasting ultimate comfort.

Optional black swivel base.

1000 FERRY ROAD, PO BOX 19-548, CHRISTCHURCH, NEW ZEALAND. PHONE: 03 384 2999, FAX: 03 384 2997, EMAIL: INFO@KOVACS.CO.NZ, WEBSITE: WWW.KOVACS.CO.NZ