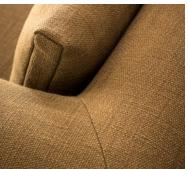

Deep seating with an ergo filled cushioning gives this piece integrity while uniquely angled wooden legs add a touch of nostalgic charm. Thoughtful and refined, with softly curved arms and a rounded back hinting at yesteryear, it never compromises a single note of style. With this solid, contoured form it looks best as either a 3 or 3.5 seater, the bold silhouette merging well with both mid-century furnishings and contemporary interior design.