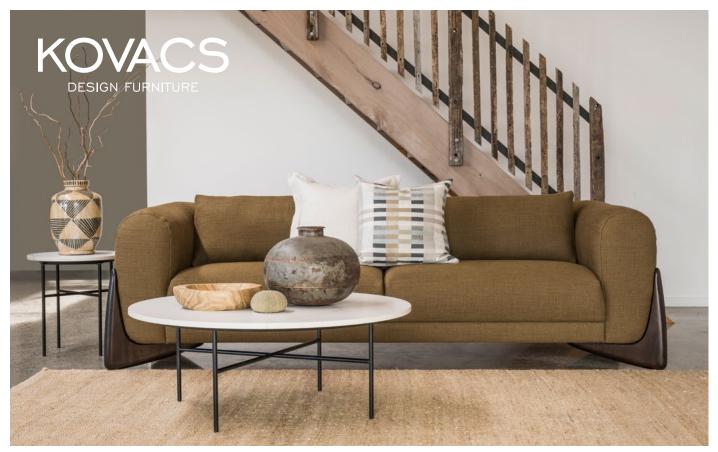

## **HENDRIX LOUNGE**

Designed for ultimate comfort, the abundant, voluptuous curves of the Hendrix complement its 'bold as love' stability. The performance of this piece must be appreciated up close. Delivering perfectly balanced proportions, the design delivers sound, generous stability and invites time in blissful relaxation.

Deep seating with an ergo filled cushioning gives this piece integrity while uniquely angled wooden legs add a touch of nostalgic charm. Thoughtful and refined, with softly curved arms and a rounded back hinting at yesteryear, it never compromises a single note of style. With this solid, contoured form it looks best as either a 3 or 3.5 seater, the bold silhouette merging well with both mid-century furnishings and contemporary interior design.