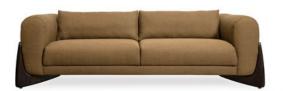

## **HENDRIX LOUNGE**

Designed for ultimate comfort, the abundant, voluptuous curves of the Hendrix complement its 'bold as love' stability. The performance of this piece must be appreciated up close. Delivering perfectly balanced proportions, the design delivers sound, generous stability and invites time in blissful relaxation.

Deep seating with an ergo filled cushioning gives this piece integrity while uniquely angled wooden legs add a touch of nostalgic charm. Thoughtful and refined, with softly curved arms and a rounded back hinting at yesteryear, it never compromises a single note of style. With this solid, contoured form it looks best as either a 3 or 3.5 seater, the bold silhouette merging well with both mid-century furnishings and contemporary interior design.