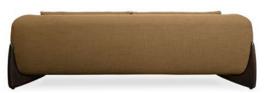

## **HENDRIX LOUNGE**

Designed for ultimate comfort, the abundant, voluptuous curves of the Hendrix complement its 'bold as love' stability. The performance of this piece must be appreciated up close. Delivering perfectly balanced proportions, the design delivers sound, generous stability and invites time in blissful relaxation.

Deep seating with an ergo filled cushioning gives this piece integrity while uniquely angled wooden legs add a touch of nostalgic charm. Thoughtful and refined, with softly curved arms and a rounded back hinting at yesteryear, it never compromises a single note of style. With this solid, contoured form it looks best as either a 3 or 3.5 seater, the bold silhouette merging well with both mid-century furnishings and contemporary interior design.