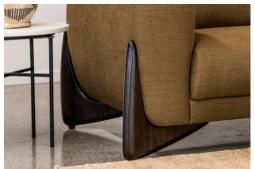

Deep seating with an ergo filled cushioning gives this piece integrity while uniquely angled wooden legs add a touch of nostalgic charm. Thoughtful and refined, with softly curved arms and a rounded back hinting at yesteryear, it never compromises a single note of style. With this solid, contoured form it looks best as either a 3 or 3.5 seater, the bold silhouette merging well with both mid-century furnishings and contemporary interior design.