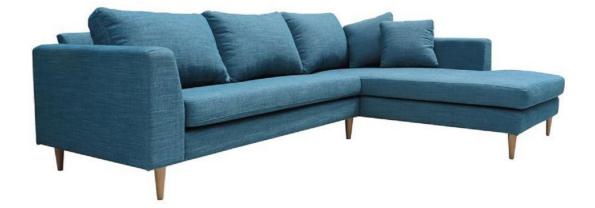

## Lyon

This is a modern classic design which is super comfortable with supportive back cushion and separate seats, comes with wooden legs to suit your décor, available in Wenge (black), Walnut and Rimu. Many variations change the look of this design, from contrast piping around the arms and seat cushions to the choice of one large seat cushion or multiple separate cushions.