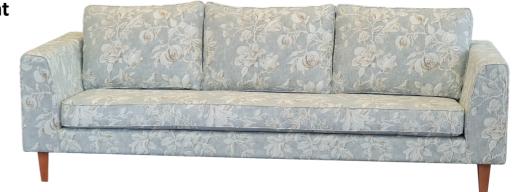

## Lyon

This is a modern classic design which is super comfortable with supportive back cushion and separate seats, comes with wooden legs to suit your décor, available in Wenge (black), Walnut and Rimu. Many variations change the look of this design, from contrast piping around the arms and seat cushions to the choice of one large seat cushion or multiple separate cushions.