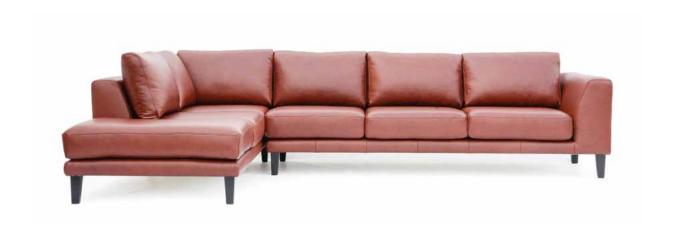

Building on the success of an earlier model, the Morgan introduces a high back, thicker seat cushions and a new level of laminate foam for superior ergonomic support.

The level of comfort is backed by solid, enduring design – it will look as good years from today as it does here and now. The adaptability of the Morgan is not limited to its settee or modular layout either.

Create a fabric finish that is unique to your style. Change the arm placement to ensure efficiency of space. Choose the feet, be it wooden peg leg as standard or stiletto aluminium leg, to step in sync with your space.