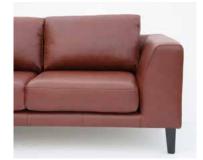

Building on the success of an earlier model, the Morgan introduces a high back, thicker seat cushions and a new level of laminate foam for superior ergonomic support.

The level of comfort is backed by solid, enduring design – it will look as good years from today as it does here and now. The adaptability of the Morgan is not limited to its settee or modular layout either.

Create a fabric finish that is unique to your style. Change the arm placement to ensure efficiency of space. Choose the feet, be it wooden peg leg as standard or stiletto aluminium leg, to step in sync with your space.

The solid wood legs are polished to a satin finish and are available in six standard colours.

| DIMENSIONS (CM)                  | W   | D  | Н    |
|----------------------------------|-----|----|------|
| 2 Seater                         | 182 | 95 | 80   |
| 3 Seater                         | 248 | 95 | 80   |
| 4 Seater                         | 315 | 95 | 80   |
| Chaise Triple (L/H or R/H arm)   | 281 | 95 | 80   |
| Chaise Twin (L/H or R/H arm)     | 215 | 95 | 80   |
| End Unit Triple (L/H or R/H arm) | 225 | 95 | 80   |
| End Unit Twin (L/H or R/H arm)   | 159 | 95 | 80   |
| Straight Triple (no arms)        | 202 | 95 | 80   |
| Straight Twin (no arms)          | 135 | 95 | 80   |
| Ottoman                          | 68  | 95 | 42.5 |
| Seat height                      |     |    | 42.5 |