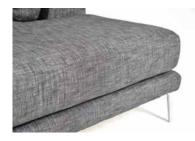

Building on the success of an earlier model, the Morgan introduces a high back, thicker seat cushions and a new level of laminate foam for superior ergonomic support.

The level of comfort is backed by solid, enduring design – it will look as good years from today as it does here and now. The adaptability of the Morgan is not limited to its settee or modular layout either.

Create a fabric finish that is unique to your style. Change the arm placement to ensure efficiency of space. Choose the feet, be it wooden peg leg as standard or stiletto aluminium leg, to step in sync with your space.