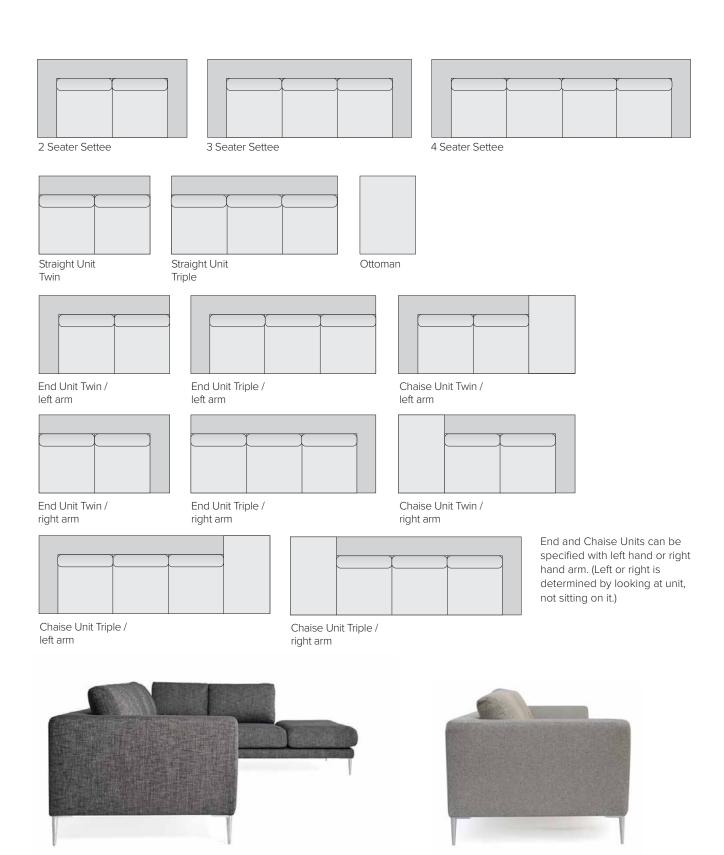

The solid wood legs are polished to a satin finish and are available in six standard colours.

| DIMENSIONS (CM)                  | W   | D  | Н    |
|----------------------------------|-----|----|------|
| 2 Seater                         | 182 | 95 | 80   |
| 3 Seater                         | 248 | 95 | 80   |
| 4 Seater                         | 315 | 95 | 80   |
| Chaise Triple (L/H or R/H arm)   | 281 | 95 | 80   |
| Chaise Twin (L/H or R/H arm)     | 215 | 95 | 80   |
| End Unit Triple (L/H or R/H arm) | 225 | 95 | 80   |
| End Unit Twin (L/H or R/H arm)   | 159 | 95 | 80   |
| Straight Triple (no arms)        | 202 | 95 | 80   |
| Straight Twin (no arms)          | 135 | 95 | 80   |
| Ottoman                          | 68  | 95 | 42.5 |
| Seat height                      |     |    | 42.5 |