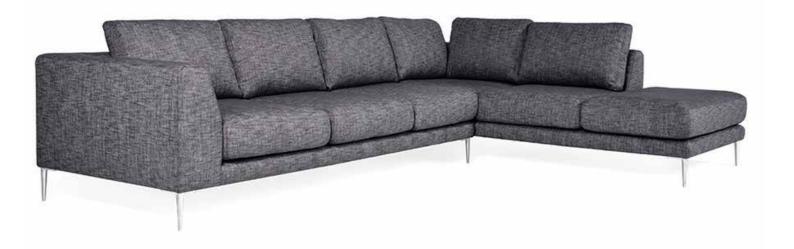

Building on the success of an earlier model, the Morgan introduces a high back, thicker seat cushions and a new level of laminate foam for superior ergonomic support.

The level of comfort is backed by solid, enduring design – it will look as good years from today as it does here and now. The adaptability of the Morgan is not limited to its settee or modular layout either.

Create a fabric finish that is unique to your style. Change the arm placement to ensure efficiency of space. Choose the feet, be it wooden peg leg as standard or stiletto aluminium leg, to step in sync with your space.