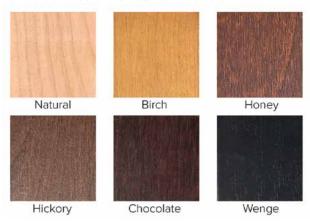

The solid wood legs are polished to a satin finish and are available in six standard colours.

| DIMENSIONS (CM)                  | W   | D  | Н    |
|----------------------------------|-----|----|------|
| 2 Seater                         | 182 | 95 | 80   |
| 3 Seater                         | 248 | 95 | 80   |
| 4 Seater                         | 315 | 95 | 80   |
| Chaise Triple (L/H or R/H arm)   | 281 | 95 | 80   |
| Chaise Twin (L/H or R/H arm)     | 215 | 95 | 80   |
| End Unit Triple (L/H or R/H arm) | 225 | 95 | 80   |
| End Unit Twin (L/H or R/H arm)   | 159 | 95 | 80   |
| Straight Triple (no arms)        | 202 | 95 | 80   |
| Straight Twin (no arms)          | 135 | 95 | 80   |
| Ottoman                          | 68  | 95 | 42.5 |
| Seat height                      |     |    | 42.5 |