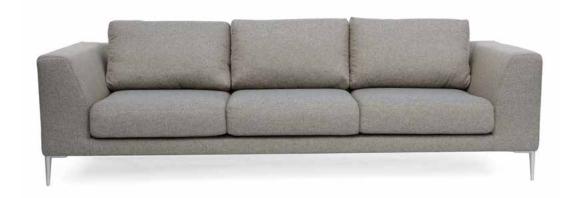

Building on the success of an earlier model, the Morgan introduces a high back, thicker seat cushions and a new level of laminate foam for superior ergonomic support.

The level of comfort is backed by solid, enduring design – it will look as good years from today as it does here and now. The adaptability of the Morgan is not limited to its settee or modular layout either.

Create a fabric finish that is unique to your style. Change the arm placement to ensure efficiency of space. Choose the feet, be it wooden peg leg as standard or stiletto aluminium leg, to step in sync with your space.