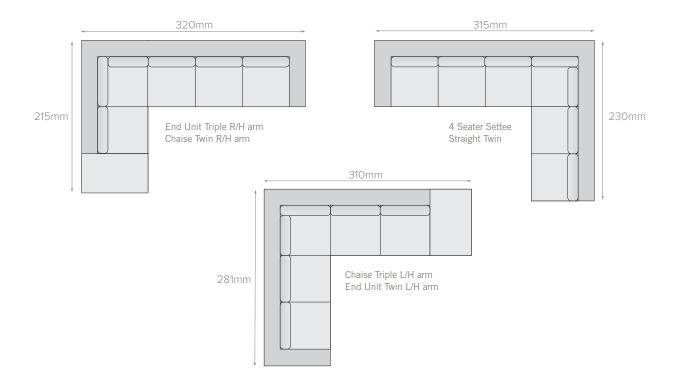

The solid wood legs are polished to a satin finish and are available in six standard colours.

| DIMENSIONS (CM)                  | W   | D  | Н    |
|----------------------------------|-----|----|------|
| 2 Seater                         | 182 | 95 | 80   |
| 3 Seater                         | 248 | 95 | 80   |
| 4 Seater                         | 315 | 95 | 80   |
| Chaise Triple (L/H or R/H arm)   | 281 | 95 | 80   |
| Chaise Twin (L/H or R/H arm)     | 215 | 95 | 80   |
| End Unit Triple (L/H or R/H arm) | 225 | 95 | 80   |
| End Unit Twin (L/H or R/H arm)   | 159 | 95 | 80   |
| Straight Triple (no arms)        | 202 | 95 | 80   |
| Straight Twin (no arms)          | 135 | 95 | 80   |
| Ottoman                          | 68  | 95 | 42.5 |
| Seat height                      |     |    | 42.5 |