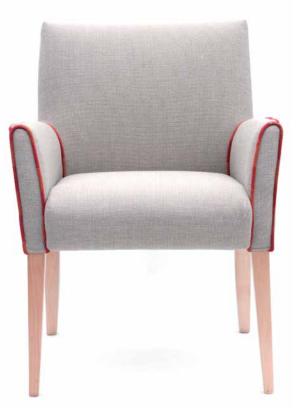

The Nero - Ground Chair above is also available as a 2 seater settee as shown below. A matching footstool to the Ground Nero Chair has similar short wooden legs.

The Nero is available in either fabric or leather coverings and special timber colours are available on request.