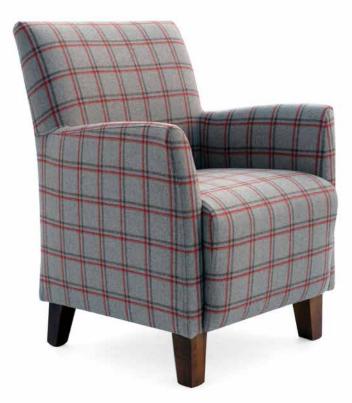

The Nero chair is a contemporary design showing neat fitting covers and trim stitched detail. The seat has durable elasticised multi strand webbing interlaced 90 and 180 deg. to seat frame.

The chair is available in two versions: the Nero -Long leg (as shown below and front cover); and the Nero - Ground. (With short legs - featured opposite). Satin polished legs add that quality touch. The short legs are pine and the long legs are silver beech.