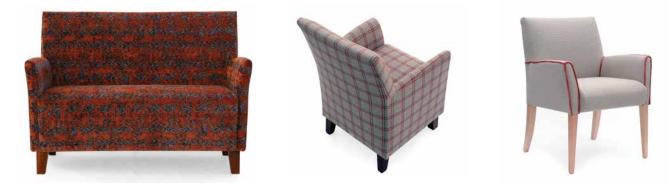

The Nero chair is a contemporary design showing neat fitting covers and trim stitched detail. The seat has durable elasticised multi strand webbing interlaced 90 and 180 deg. to seat frame.

The chair is available in two versions: the Nero -Long leg (as shown below and front cover); and the Nero - Ground. (With short legs - featured opposite). Satin polished legs add that quality touch. The short legs are pine and the long legs are silver beech.

The Nero - Ground Chair above is also available as a 2 seater settee as shown below. A matching footstool to the Ground Nero Chair has similar short wooden legs.

The Nero is available in either fabric or leather coverings and special timber colours are available on request.