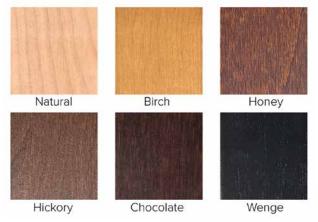

The solid wood legs are polished to a satin finish and are available in six standard colours.

1000 FERRY ROAD, PO BOX 19-548, CHRISTCHURCH, NEW ZEALAND. PHONE: 03 384 2999, FAX: 03 384 2997, EMAIL: INFO@KOVACS.CO.NZ, WEBSITE: WWW.KOVACS.CO.NZ