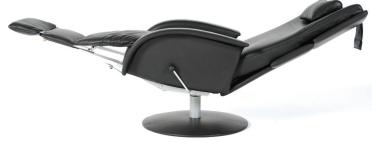

| DIMENSIONS     | CM  |
|----------------|-----|
| Total height   | 106 |
| Seat height    | 47  |
| Total width    | 76  |
| Between arms   | 54  |
| Depth upright  | 80  |
| Depth reclined | 174 |

Nicole's base comes covered in leather or fabric to match your upholstery as standard, with an option of wood in a choice of 4 colours.