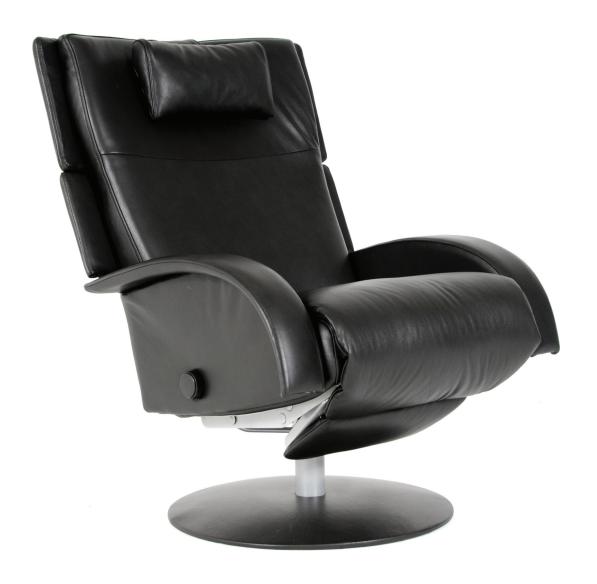

## nicole RECLINER CHAIR

With a robust design profile and solid construction the Nicole delivers a calm authority, making it ideal for both office and home environments. The full ergonomic support in particular is a great asset for extended stays and a careful attention to detail has produced a unique headrest and solid, enveloping armrests. The base can be uncovered, with a stained plywood finish, although generally a fabric or leather cover is used to complete the look.