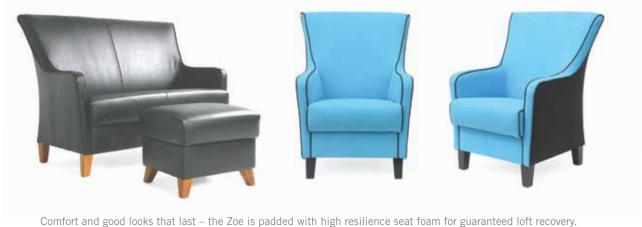

## ZOE LOUNGE

All KOVACS products are constructed from the highest quality New Zealand timbers, the best available componentry, superior cushioning materials and premium quality leathers and fabrics. When you choose KOVACS you are investing in lasting good looks, comfort and durability, brought together with world-class design.

The Zoe design has instant appeal for those who want the best blend of quality, comfort and freshness of design.

| DIMENSIONS (CM)          | W   | D  | Н     |
|--------------------------|-----|----|-------|
| 2 Seater Settee low leg  | 141 | 72 | 98    |
| 2 Seater Settee high leg | 141 | 72 | 102.5 |
| Chair low leg            | 72  | 72 | 98    |
| Chair high leg           | 72  | 72 | 102.5 |
| Footstool                | 48  | 50 | 45    |

The 2 seater and footstool provide elegant, upright seating while conserving space. Easy to get in and out from, this model has instant appeal to individuals who have problems getting up from low seating models.

Durable frame construction, attention to detail and resilient seat foams, combined with super webbed seat suspension system ensure lasting comfort.

The Zoe can be made up in either leather or fabric and can be ordered with high leg or low leg. The high leg version will be provided as standard if no selection is specified at time of order.