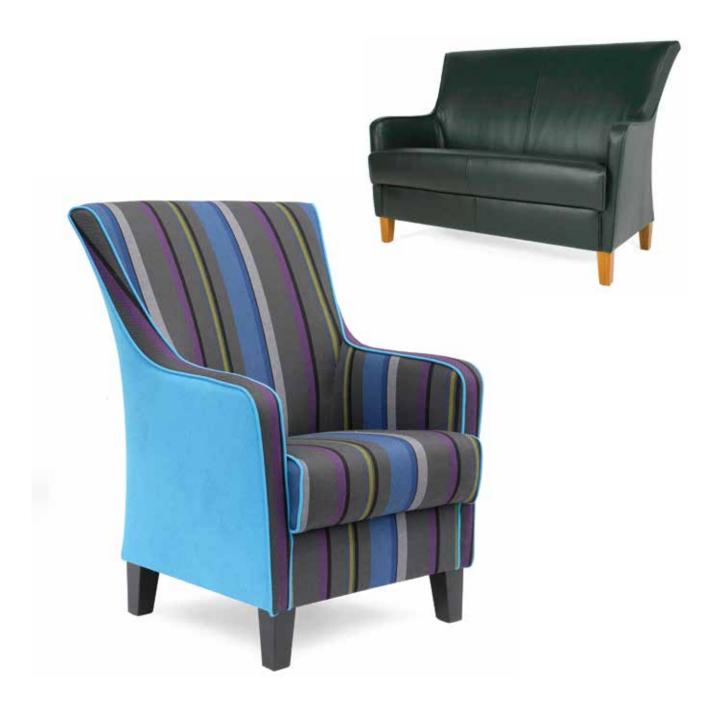

The Zoe design has instant appeal for those who want the best blend of quality, comfort and freshness of design.

| DIMENSIONS (CM)          | W   | D  | Н     |
|--------------------------|-----|----|-------|
| 2 Seater Settee low leg  | 141 | 72 | 98    |
| 2 Seater Settee high leg | 141 | 72 | 102.5 |
| Chair low leg            | 72  | 72 | 98    |
| Chair high leg           | 72  | 72 | 102.5 |
| Footstool                | 48  | 50 | 45    |

The 2 seater and footstool provide elegant, upright seating while conserving space. Easy to get in and out from, this model has instant appeal to individuals who have problems getting up from low seating models.

Durable frame construction, attention to detail and resilient seat foams, combined with super webbed seat suspension system ensure lasting comfort.

The Zoe can be made up in either leather or fabric and can be ordered with high leg or low leg. The high leg version will be provided as standard if no selection is specified at time of order.