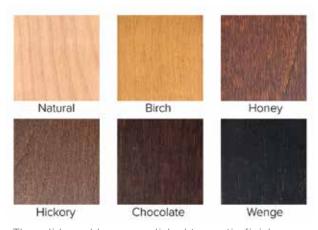

The solid wood legs are polished to a satin finish and are available in six standard colours.

1000 FERRY ROAD, PO BOX 19-548, CHRISTCHURCH, NEW ZEALAND. PHONE: 03 384 2999, FAX: 03 384 2997, EMAIL: INFO@KOVACS.CO.NZ, WEBSITE: WWW.KOVACS.CO.NZ