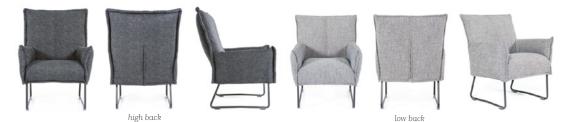

## DIESEL CHAIR

The Diesel is available as both high and low back and, with fabric and leather finishes to suit your specific requirements. The Diesel doesn't have to try hard to impress with bold innovation or flashy gimmickry. Instead it does one thing, and does it well. If you don't believe everything that you read then simply take a seat and discover that thing. Ergonomically tailored, delivering comfort and support to hit all the right places, this is a chair that offers simple uncompromised luxurious rest and relaxation.

| DIMENSIONS (CM)   | WIDTH | DEPTH | HEIGHT |
|-------------------|-------|-------|--------|
| Chair - low back  | 72    | 75    | 85     |
| Chair - high back | 72    | 78    | 99     |
| Seat height       |       |       | 47     |