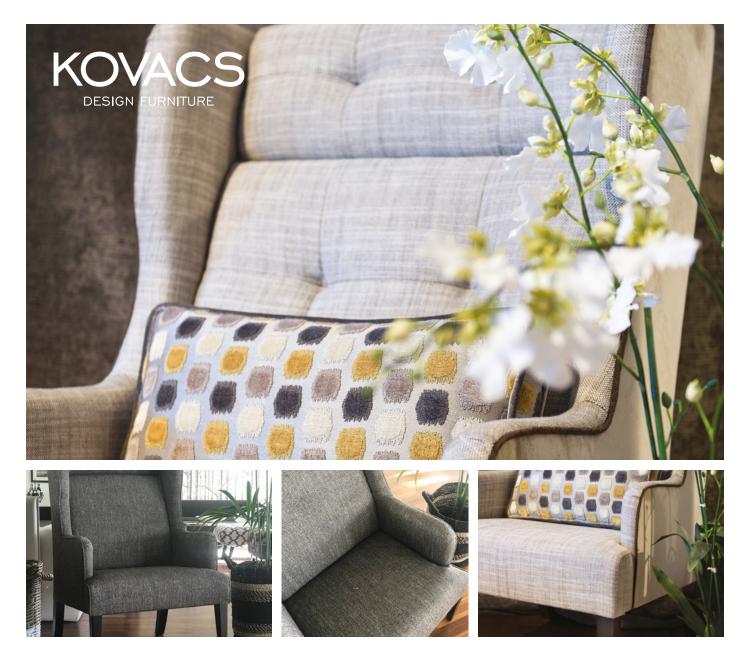

## FRANKLIN CHAIR

The Franklin's plush cushioning and structure offers an elegant solution to a huge variety of interior situations. Contemporary and ergonomically beneficial without being brazen or intrusive, it comes with the choice of a plain or button look seat back and a huge range of fabric finishing choices. With a small footprint this high-backed wing style delivers huge comfort and support for many different body types and the commercial grade foam and strong Southland beech and MDF structure provide heavy-duty durability.