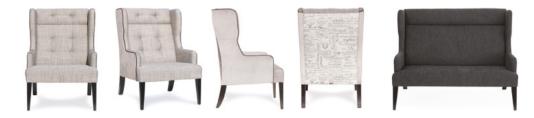

## FRANKLIN CHAIR

The Franklin's plush cushioning and structure offers an elegant solution to a huge variety of interior situations. Contemporary and ergonomically beneficial without being brazen or intrusive, it comes with the choice of a plain or button look seat back and a huge range of fabric finishing choices. With a small footprint this high-backed wing style delivers huge comfort and support for many different body types and the commercial grade foam and strong Southland beech and MDF structure provide heavy-duty durability.