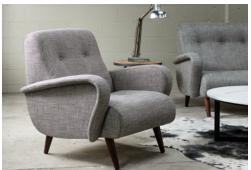

## **GROOVY LOUNGE**

Now is the time to get back into your groove. The Groovy chair and couch provide timeless sophistication and superior structural and surface integrity. The chair, available in both fabric and leather, is a laid-back, deceptively spacious piece. With its stylish leather demeanour the couch is both elegant yet slightly irreverent, a look that matches the decorative demeanour with pure design functionality.