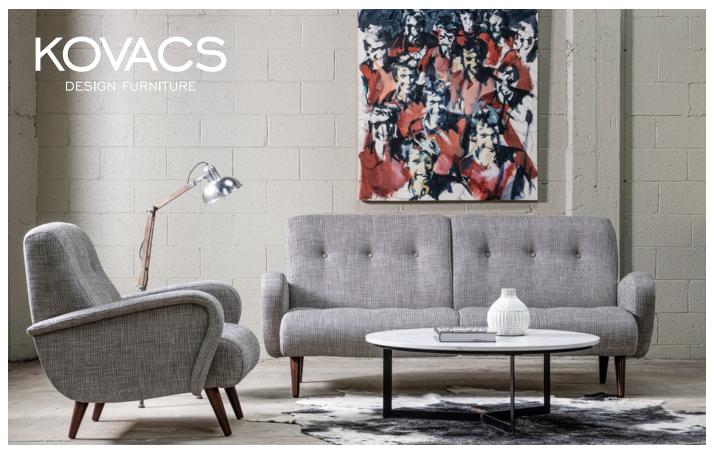

## **GROOVY LOUNGE**

Now is the time to get back into your groove. The Groovy chair and couch provide timeless sophistication and superior structural and surface integrity. The chair, available in both fabric and leather, is a laid-back, deceptively spacious piece. With its stylish leather demeanour the couch is both elegant yet slightly irreverent, a look that matches the decorative demeanour with pure design functionality.