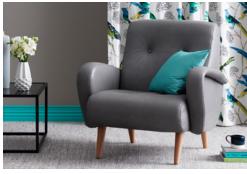

## **GROOVY LOUNGE**

Now is the time to get back into your groove. The Groovy chair and couch provide timeless sophistication and superior structural and surface integrity. The chair, available in both fabric and leather, is a laid-back, deceptively spacious piece. With its stylish leather demeanour the couch is both elegant yet slightly irreverent, a look that matches the decorative demeanour with pure design functionality.