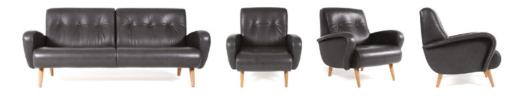

## **GROOVY LOUNGE**

Now is the time to get back into your groove. The Groovy chair and couch provide timeless sophistication and superior structural and surface integrity. The chair, available in both fabric and leather, is a laid-back, deceptively spacious piece. With its stylish leather demeanour the couch is both elegant yet slightly irreverent, a look that matches the decorative demeanour with pure design functionality.