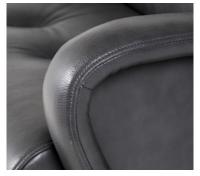

## **GROOVY LOUNGE**

Now is the time to get back into your groove. The Groovy chair and couch provide timeless sophistication and superior structural and surface integrity. The chair, available in both fabric and leather, is a laid-back, deceptively spacious piece. With its stylish leather demeanour the couch is both elegant yet slightly irreverent, a look that matches the decorative demeanour with pure design functionality.