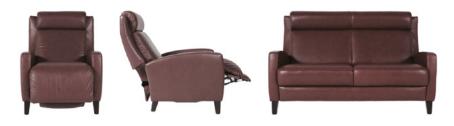

## MURRAY RECLINER LOUNGE

Minimalist and modern while evoking a classic feel of yesteryear, the Murray provides confident style and enduring, luxurious comfort – and it does so all within a conveniently compact footprint. Be it ordered as a fixed chair, a recliner or matching settees, in fabric or leather, the adjustable headrest, ergonomic support and enveloping luxury of this chair provides perfect stress-free seating. Optional rechargable battery powerpack for motorised chair at an additional cost.

| DIMENSIONS (CM) | WIDTH | DEPTH | HEIGHT |
|-----------------|-------|-------|--------|
| Chair           | 77    | 88    | 102    |
| 2 Seater        | 137   | 88    | 101    |
| 2.5 Seater      | 161   | 88    | 101    |
| Seat height     |       |       | 46     |