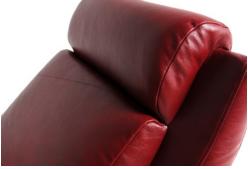

## MURRAY RECLINER LOUNGE

Minimalist and modern while evoking a classic feel of yesteryear, the Murray provides confident style and enduring, luxurious comfort – and it does so all within a conveniently compact footprint. Be it ordered as a fixed chair, a recliner or matching settees, in fabric or leather, the adjustable headrest, ergonomic support and enveloping luxury of this chair provides perfect stress-free seating. Optional rechargable battery powerpack for motorised chair at an additional cost.