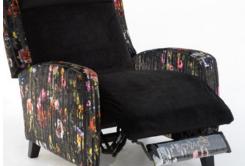

## MURRAY RECLINER LOUNGE

Minimalist and modern while evoking a classic feel of yesteryear, the Murray provides confident style and enduring, luxurious comfort – and it does so all within a conveniently compact footprint. Be it ordered as a fixed chair, a recliner or matching settees, in fabric or leather, the adjustable headrest, ergonomic support and enveloping luxury of this chair provides perfect stress-free seating. Optional rechargable battery powerpack for motorised chair at an additional cost.