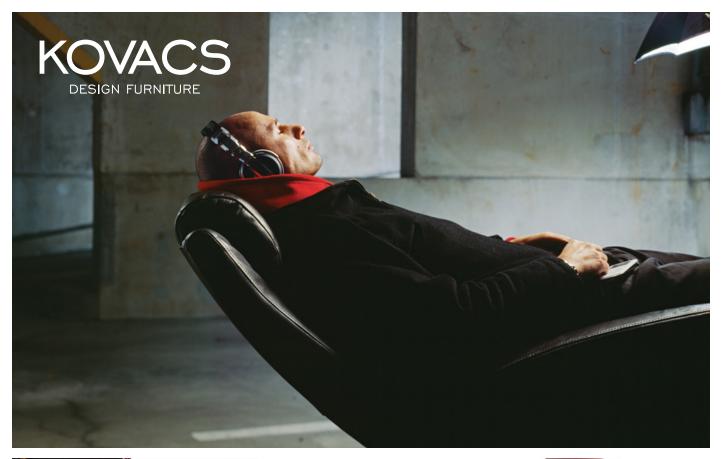

## MURRAY RECLINER LOUNGE

Minimalist and modern while evoking a classic feel of yesteryear, the Murray provides confident style and enduring, luxurious comfort – and it does so all within a conveniently compact footprint. Be it ordered as a fixed chair, a recliner or matching settees, in fabric or leather, the adjustable headrest, ergonomic support and enveloping luxury of this chair provides perfect stress-free seating. Optional rechargable battery powerpack for motorised chair at an additional cost.