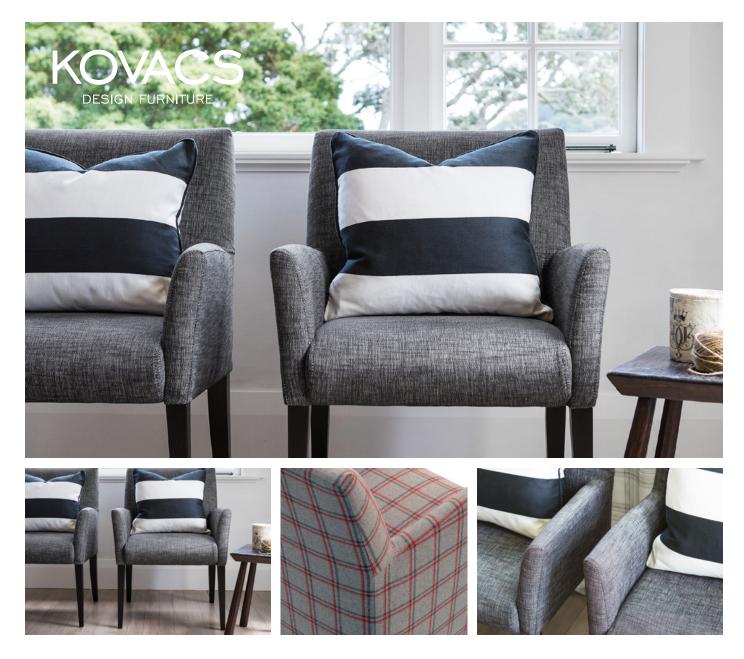

## NERO CHAIR

Simple, understated and classically elegant, the Nero chair is perfectly balanced with grace and strength. The durable seat has elasticised multi-strand webbing and the sturdy construction is enclosed with well-fitted covers and trim stitched detail. It's available in two versions as well – the Nero Ground with short, satin-polished pine legs and the Nero Long with legs of satin-polished silver beech.