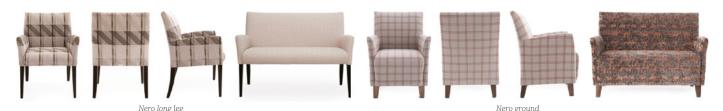

## NERO CHAIR

Simple, understated and classically elegant, the Nero chair is perfectly balanced with grace and strength. The durable seat has elasticised multi-strand webbing and the sturdy construction is enclosed with well-fitted covers and trim stitched detail. It's available in two versions as well – the Nero Ground with short, satin-polished pine legs and the Nero Long with legs of satin-polished silver beech.