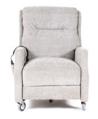

## SEDDON RECLINER LOUNGE

The Seddon range is designed for maximum comfort within a compact footprint. The higher seating position and more upright stance suit people who like to remain attentive and active while seated. The chair can be fitted with a manual or a motorized recliner mechanism. Lockable heavy duty wheels can also be specified if required. Settees complete the range. Seat height varies with foot chosen. Optional rechargable battery powerpack for motorised chair at an additional cost.