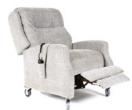

## SEDDON RECLINER LOUNGE

The Seddon range is designed for maximum comfort within a compact footprint. The higher seating position and more upright stance suit people who like to remain attentive and active while seated. The chair can be fitted with a manual or a motorized recliner mechanism. Lockable heavy duty wheels can also be specified if required. Settees complete the range. Seat height varies with foot chosen. Optional rechargable battery powerpack for motorised chair at an additional cost.