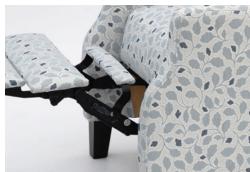

## SEDDON RECLINER LOUNGE

The Seddon range is designed for maximum comfort within a compact footprint. The higher seating position and more upright stance suit people who like to remain attentive and active while seated. The chair can be fitted with a manual or a motorized recliner mechanism. Lockable heavy duty wheels can also be specified if required. Settees complete the range. Seat height varies with foot chosen. Optional rechargable battery powerpack for motorised chair at an additional cost.