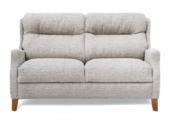

## SEDDON RECLINER LOUNGE

The Seddon range is designed for maximum comfort within a compact footprint. The higher seating position and more upright stance suit people who like to remain attentive and active while seated. The chair can be fitted with a manual or a motorized recliner mechanism. Lockable heavy duty wheels can also be specified if required. Settees complete the range. Seat height varies with foot chosen. Optional rechargable battery powerpack for motorised chair at an additional cost.

| DIMENSIONS (CM) | WIDTH | DEPTH | HEIGHT |
|-----------------|-------|-------|--------|
| Chair           | 75    | 87    | 110    |
| 2 Seater        | 134   | 87    | 104    |
| 2.5 Seater      | 158   | 87    | 104    |
| Seat height     |       |       | 53     |