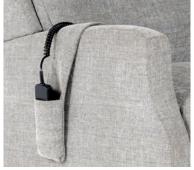

## SEDDON RECLINER LOUNGE

The Seddon range is designed for maximum comfort within a compact footprint. The higher seating position and more upright stance suit people who like to remain attentive and active while seated. The chair can be fitted with a manual or a motorized recliner mechanism. Lockable heavy duty wheels can also be specified if required. Settees complete the range. Seat height varies with foot chosen. Optional rechargable battery powerpack for motorised chair at an additional cost.