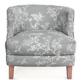

## TAYLOR CHAIR

Some may see this as a more 'sensible' version of our Tango model. However the Taylor is very much it's own chair, its range of unique style and comfort features providing both personality and functionality. While the seat line is separate, the arm profile more defined, the Taylor still maintains the cute, funky demeanor of the Tango. Ideally suited for small spaces and, obviously, incredibly comfortable, the Taylor matches most fabric finishes and interior environments too.