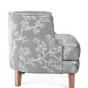

## TAYLOR CHAIR

Some may see this as a more 'sensible' version of our Tango model. However the Taylor is very much it's own chair, its range of unique style and comfort features providing both personality and functionality. While the seat line is separate, the arm profile more defined, the Taylor still maintains the cute, funky demeanor of the Tango. Ideally suited for small spaces and, obviously, incredibly comfortable, the Taylor matches most fabric finishes and interior environments too.