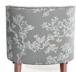

## TAYLOR CHAIR

Some may see this as a more 'sensible' version of our Tango model. However the Taylor is very much it's own chair, its range of unique style and comfort features providing both personality and functionality. While the seat line is separate, the arm profile more defined, the Taylor still maintains the cute, funky demeanor of the Tango. Ideally suited for small spaces and, obviously, incredibly comfortable, the Taylor matches most fabric finishes and interior environments too.