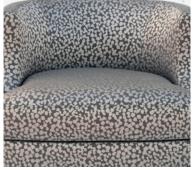

## TAYLOR CHAIR

Some may see this as a more 'sensible' version of our Tango model. However the Taylor is very much it's own chair, its range of unique style and comfort features providing both personality and functionality. While the seat line is separate, the arm profile more defined, the Taylor still maintains the cute, funky demeanor of the Tango. Ideally suited for small spaces and, obviously, incredibly comfortable, the Taylor matches most fabric finishes and interior environments too.