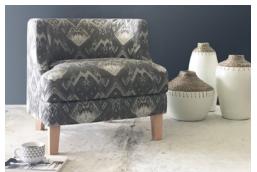

## TAYLOR CHAIR

Some may see this as a more 'sensible' version of our Tango model. However the Taylor is very much it's own chair, its range of unique style and comfort features providing both personality and functionality. While the seat line is separate, the arm profile more defined, the Taylor still maintains the cute, funky demeanor of the Tango. Ideally suited for small spaces and, obviously, incredibly comfortable, the Taylor matches most fabric finishes and interior environments too.