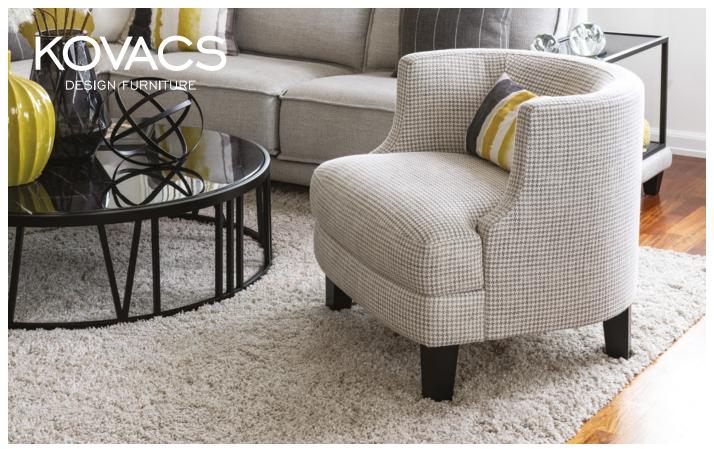

## TAYLOR CHAIR

Some may see this as a more 'sensible' version of our Tango model. However the Taylor is very much it's own chair, its range of unique style and comfort features providing both personality and functionality. While the seat line is separate, the arm profile more defined, the Taylor still maintains the cute, funky demeanor of the Tango. Ideally suited for small spaces and, obviously, incredibly comfortable, the Taylor matches most fabric finishes and interior environments too.