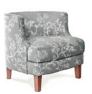

## TAYLOR CHAIR

Some may see this as a more 'sensible' version of our Tango model. However the Taylor is very much it's own chair, its range of unique style and comfort features providing both personality and functionality. While the seat line is separate, the arm profile more defined, the Taylor still maintains the cute, funky demeanor of the Tango. Ideally suited for small spaces and, obviously, incredibly comfortable, the Taylor matches most fabric finishes and interior environments too.